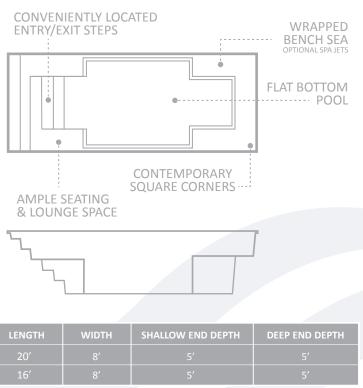

Plunge pools don't just serve as a place to cool off and relax as many homeowners now see them as a landscaping statement.

The Palladium Plunge<sup>™</sup> is the ideal pool for smaller yard sites. It makes a great centerpiece for a courtyard scene with plenty of options for landscaping. The Palladium Plunge<sup>™</sup> can be fitted with optional therapeutic spa jets.