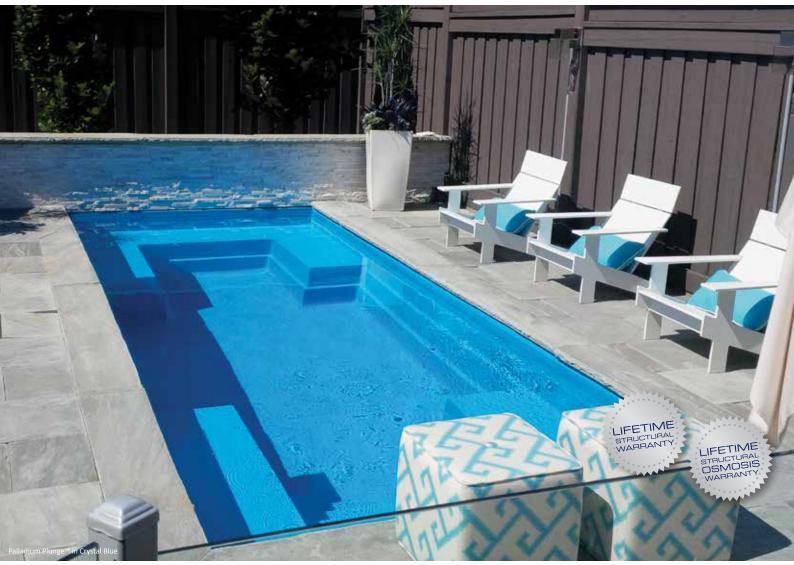

## FACT SHEET The Palladium Plunge™

In many areas these days, the available space for a swimming pool is becoming limited. Smaller building blocks and larger homes are squeezing the space for a pool.

Even so, many homeowners still desire the pleasures offered by their own swimming pool. This trend toward smaller and smaller swimming pools had led to the development of the plunge pool. The plunge pool, more than any other style of swimming pool, is becoming increasingly popular.

Plunge pools don't just serve as a place to cool off and relax as many homeowners now see them as a landscaping statement.

The Palladium Plunge<sup>™</sup> is the ideal pool for smaller yard sites. It makes a great centerpiece for a courtyard scene with plenty of options for landscaping. The Palladium Plunge<sup>™</sup> can be fitted with optional therapeutic spa jets.

The smaller courtyard-style plunge pools are also much less expensive to heat if you should want to extend your swimming season.