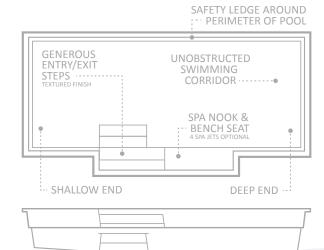

The Elegance<sup>m</sup> has a large, unobstructed swimming corridor which is perfect for swimming laps. The central step location also incorporates a generous seating area where optional spa jets can be installed to create a relaxing spa nook.

There are no unnecessary steps or benches inside the body of the pool which would cut down on swimming area.

The pool maintains pleasant depths at both ends of the pool and comes in a variety of sizes to suit almost any backyard size or location.