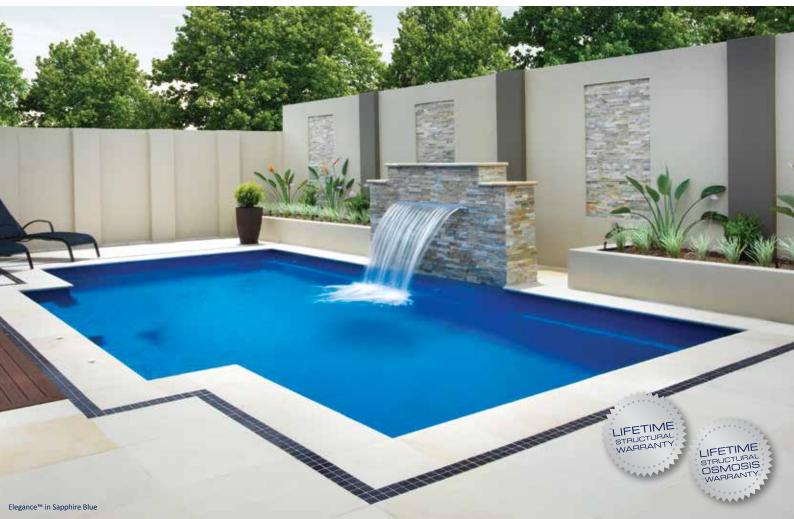

## FACT SHEET The Elegance™

Since its introduction, the Leisure Pools<sup>®</sup> Elegance<sup>™</sup> design has changed people's perception of what a fiberglass pool can look like.

This bold and innovative design, with its ultra modern square corners and clean crisp lines, has rapidly become one of the most popular pool designs in the world.

When Leisure Pools<sup>®</sup> first commenced design work on the Elegance<sup>™</sup>, the emphasis was to not only create a new and visually stunning pool, but also one that maximized the space inside the pool where you swim.